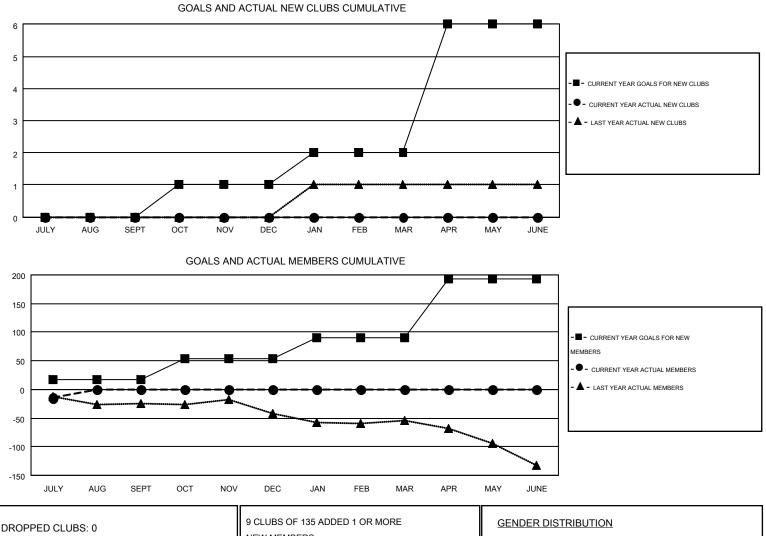

#### **KENNETH SCHWOLS** GMT:

| GMT: KENNE            | TH SCHWOLS       |           |                  |                  |                       |                    |                                        |                    | GMT CA 1         |  |
|-----------------------|------------------|-----------|------------------|------------------|-----------------------|--------------------|----------------------------------------|--------------------|------------------|--|
| -                     |                  | Clubs     |                  |                  | Members               |                    |                                        |                    |                  |  |
| RESULTS FOR 2016-2017 |                  |           |                  |                  | RESULTS FOR 2016-2017 |                    |                                        |                    |                  |  |
| QUARTER               | NEW CLUB<br>GOAL | NEW CLUBS | DROPPED<br>CLUBS | NET<br>GAIN/LOSS | QUARTER               | NEW MEMBER<br>GOAL | CHARTER AND<br>NEW<br>MEMBERS<br>ADDED | DROPPED<br>MEMBERS | NET<br>GAIN/LOSS |  |
| JULY/AUG/SEPT         | 0                | 0         | 0                | 0                | JULY/AUG/SEPT         | 17                 | 21                                     | 36                 | -15              |  |
| OCT/NOV/DEC           | 1                | 0         | 0                | 0                | OCT/NOV/DEC           | 37                 | 0                                      | 0                  | 0                |  |
| JAN/FEB/MAR           | 1                | 0         | 0                | 0                | JAN/FEB/MAR           | 37                 | 0                                      | 0                  | 0                |  |
| APR/MAY/JUNE          | 4                | 0         | 0                | 0                | APR/MAY/JUNE          | 102                | 0                                      | 0                  | 0                |  |

| DROPPED CLUBS: 0 |        | NEW MEMBERS                                     | MALE               | 2,635 (75.18%)    |             |  |
|------------------|--------|-------------------------------------------------|--------------------|-------------------|-------------|--|
| DROPPED MEMBERS  |        |                                                 | FEMALE             | 870 (24.82%)      |             |  |
| DECEASED         | 4<br>0 | CLICK HERE FOR HEALTH                           | FAMILY UNIT MEMBER | S                 | 746         |  |
| CLUB CANCELLED 0 |        | ASSESSMENT DATA                                 |                    |                   |             |  |
| OTHER            | 32     |                                                 | HEAD OF HOUSEHOLD  | HEAD OF HOUSEHOLD |             |  |
| TOTAL            | 36     |                                                 | NON-HEAD OF HOUSE  | HOLD              | 379         |  |
|                  | © Com  | wight 2010 Lings Clubs International All Diabte | Decembed           |                   | Dere 1 of 1 |  |